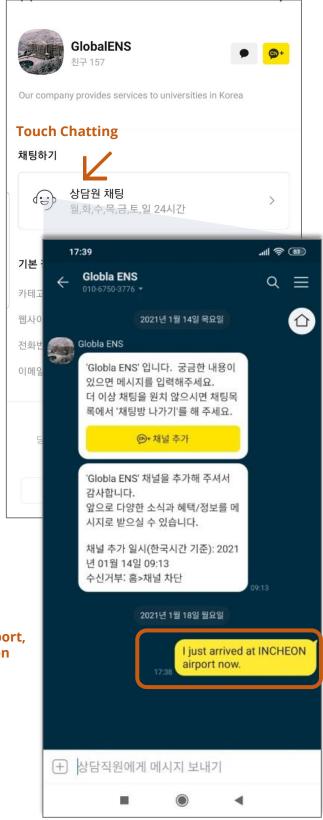

# INSTALL "KAKAO TALK" APPLICATION

Please install Korean chatting application "Kakao Talk" on your phone and create an account

## CREATE A 'KAKAOTALK' ACCOUNT HERE

https://accounts.kakao.com/weblogin/create\_account?continue=https://accounts.kakao.com&lang=en

# ADD "GLOBALENS" IN KAKAO CHANNEL

Search "GLOBALENS" in "KakaoChannel" and add channel

# ADD "GLOBALENS" IN KAKAO CHANNEL

## INFORM US YOUR LOCATION ON ARRIVAL

Let us know where you are when entering the country

- \* Be sure that you are connected to the INTERNET (AIRPORT FREE WIFI)
- \* You may contact us through the channel if you have any problem during the quarantine process and immigration

After arriving at the airport, Send arrival confirmation message through 'KakaoChannel'