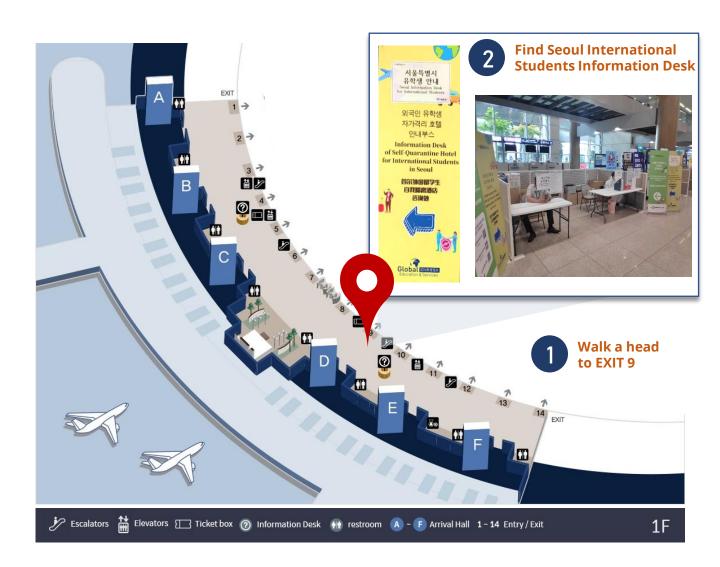

# FIND "SEOUL INTERNATIONAL STUDENTS INFORMATION" DESK

## **TERMINAL 1 WAITING AREA LOCATION**

After arriving at the waiting area of Terminal 1 Gate 9 **Visit Seoul International Students Information Desk** and contact our staff.

\* Please check your Kakao chat from us constantly until you take our pick-up taxi