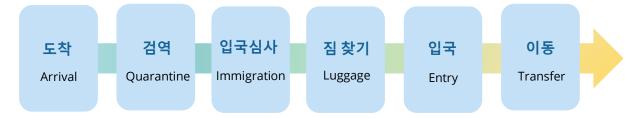

## **ARRIVAL PROCESS**

- 1. Before landing, fill up Health Questionnaire, Traveler Declaration Form on airplane
- 2. At airport quarantine booth, access to airport WIFI and **install Self-Quarantine Safety Protection App** by scanning the QR code.
- 3. Fill up the survey with \*Korean contact information & university information. (Following information will be given to the student by GLOBALENS after reservation) This process is for Airport staff to check your identification with us
- 4. Fill out the Self-Quarantine Application Form and get a consultation from airport health inspector
- 5. Go though the immigration and find luggage from assigned belt.
- 6. After the entry, please **find our staff at "Seoul International Students Information Desk"** located at the meeting point in Arrival Hall of each Terminal
  - \* Please read the Pick-up Guide sent with the confirmation mail for detail information

## **COVID-19 TEST PROCESS**

地址和联系方式信息准确的填写在流行病学调查书里,才能收到正确的检查结果

- 공항
  Airport

  보건소
  Healthcare Center

  Genter

  4리시설
  Self-Quarantine Hotel
- From airport, student visit local healthcare center for COVID-19 Diagnostic Test with transportation we arrange. Individuals must take COVID-19 Diagnostic test within 3 days from arrival date. (Require Passport)
- At Healthcare Center, register with your personal information and \* our accommodation address/ contact number. (Following information for the health center will be given to the student by GLOBALENS before visiting the health center)
- 3. Get a consultation from medical staffs. Samples are taken from individual's nose and mouth with cotton swabs.
- 4. After the test, take the vehicle we provide to the hotel.
- 5. Take 2<sup>nd</sup> COVID-19 Test 1~2 days before the end date of Self-Quarantine period
- \* Student will receive the 1<sup>st</sup> COVID-19 test on arrival date if student leave the airport before 16:00 pm (Mon Fri)
- \* Students who arrive after 16:00 pm, will take the 1st COVID-19 test next day