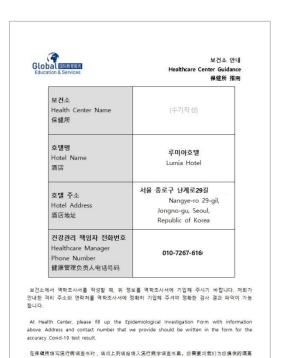

## **COVID-19 TEST PROCESS**

地址和联系方式信息准确的填写在流行病学调查书里,才能收到正确的检查结果

- 공항
  Airport

  보건소
  Healthcare Center

  Genter

  4리시설
  Self-Quarantine Hotel
- From airport, student visit local healthcare center for COVID-19 Diagnostic Test with transportation we arrange. Individuals must take COVID-19 Diagnostic test within 3 days from arrival date. (Require Passport)
- At Healthcare Center, register with your personal information and \* our accommodation address/ contact number. (Following information for the health center will be given to the student by GLOBALENS before visiting the health center)
- 3. Get a consultation from medical staffs. Samples are taken from individual's nose and mouth with cotton swabs.
- 4. After the test, take the vehicle we provide to the hotel.
- 5. Take 2<sup>nd</sup> COVID-19 Test 1~2 days before the end date of Self-Quarantine period
- \* Student will receive the 1<sup>st</sup> COVID-19 test on arrival date if student leave the airport before 16:00 pm (Mon Fri)
- \* Students who arrive after 16:00 pm, will take the 1st COVID-19 test next day

## MEET OUR STAFF AND ARRIVE AT SELF-QUARANTINE HOTEL

After meeting our staff at the airport. You will be given information about the self-quarantine hotel and contact number to fill the form at the public health center.