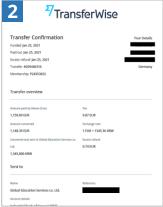

#### RESERVATION PROCESS

- 1. Access <a href="https://stay4korea.com">https://stay4korea.com</a>
- 2. Click "RESERVATION" button to start the reservation and follow the full process to complete
- 3. Invoice is shown at "MY QUARANTINE" page
- 4. Payment should be transferred to the account written in the INVOICE within 7 days after invoice mail is sent. (Please contact the reservation team "reserve@globalenskr.com" if you have problem with the reservation or payment)
- 5. Confirmation email is sent when payment is confirmed and required documents are uploaded. (Click "My Reservation" to make changes regards reservation information)