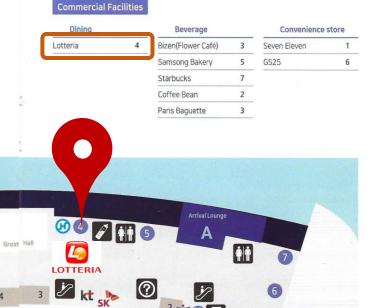

## **TERMINAL 2 GATE B** WAITING AREA LOCATION

1F

Convenience store

Seven Eleven

After arriving at the waiting area of Terminal 2 Gate B

## Send us your selfie

(standing in front of "PARIS BAGUETTE") to our channel chat and contact our staff.

Commercial Facilities

Beverage

Bizen(Flower Café)

Dining

Lotteria

Find "PARIS BAGUETTE" if you are near to Gate B