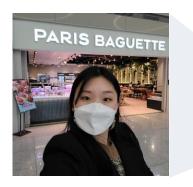

## Send us your selfie

(standing in front of "PARIS BAGUETTE") to our channel chat and contact our staff.

Commercial Facilities

Beverage

Bizen(Flower Café)

Dining

Lotteria

Find "PARIS BAGUETTE" if you are near to Gate B

Take a selfie in front of "PARIS BAGUETTE"

Send your selfie to our channel