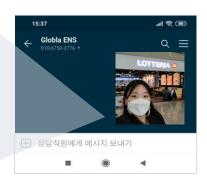

## Send us your selfie

(standing in front of "LOTTERIA") to our channel chat and contact our staff.

\* Please check your Kakao message send from us constantly until you take our pickup taxi

?

Find "LOTTERIA" if you are near to Gate A

Take a selfie in front of "LOTTERIA"

Send your selfie to our channel