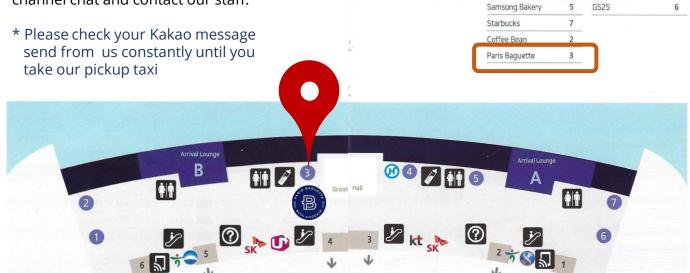

## **TERMINAL 2 GATE B** WAITING AREA LOCATION

1F

Convenience store

Seven Eleven

After arriving at the waiting area of Terminal 2 Gate B

## Send us your selfie

(standing in front of "PARIS BAGUETTE") to our channel chat and contact our staff.

Commercial Facilities

Beverage

Bizen(Flower Café)

Dining

Lotteria

Find "PARIS BAGUETTE" if you are near to Gate B

Take a selfie in front of "PARIS BAGUETTE"

Send your selfie to our channel