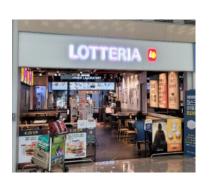

## Send us your selfie

(standing in front of "LOTTERIA") to our channel chat and contact our staff.

\* Please check your Kakao message send from us constantly until you take our pickup taxi

?

Find "LOTTERIA" if you are near to Gate A

Take a selfie in front of "LOTTERIA"

Send your selfie to our channel