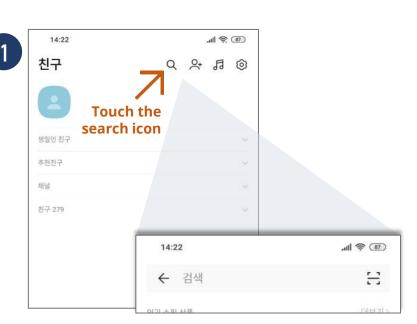

# ADD "GLOBALENS" IN KAKAO CHANNEL

Search "GLOBALENS" in "KakaoChannel" and add channel

# ADD "GLOBALENS" IN KAKAO CHANNEL